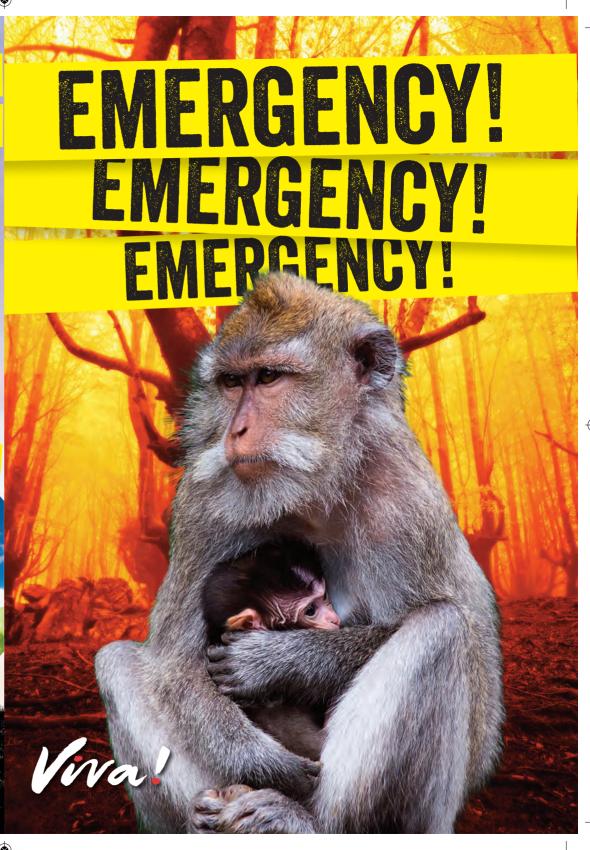

# WE HAVE AN ENVIRONMENTAL EMERGENCY

## MEAT, FISH AND DAIRY ARE PRIME CAUSES

### **7 MAJOR REASONS TO ACT NOW!**