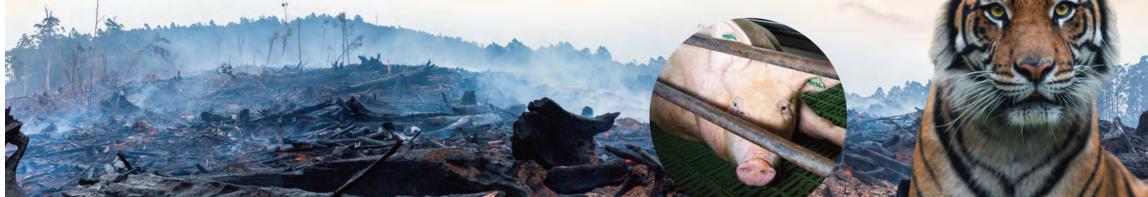

per cent of global is mainly used to graze cattle and grow feed for farmed animals. Nearly all cleared Amazon land is used for these purposes and the UK imports meat and animal feed

**FOREST EMERGENCY** Across the globe, tropical forests are being felled and burned at a terrifying rate, equivalent to the size of a football pitch being lost every five seconds. Agricultural expansion drives 90 deforestation. The cleared land

from this region.

**MANIMAL EMERGENCY** More than 70 per cent of animals worldwide are now factory farmed. Viva! has exposed the sickening conditions inside these places over and over again. The animals suffer appallingly but you can help bring it to an end.